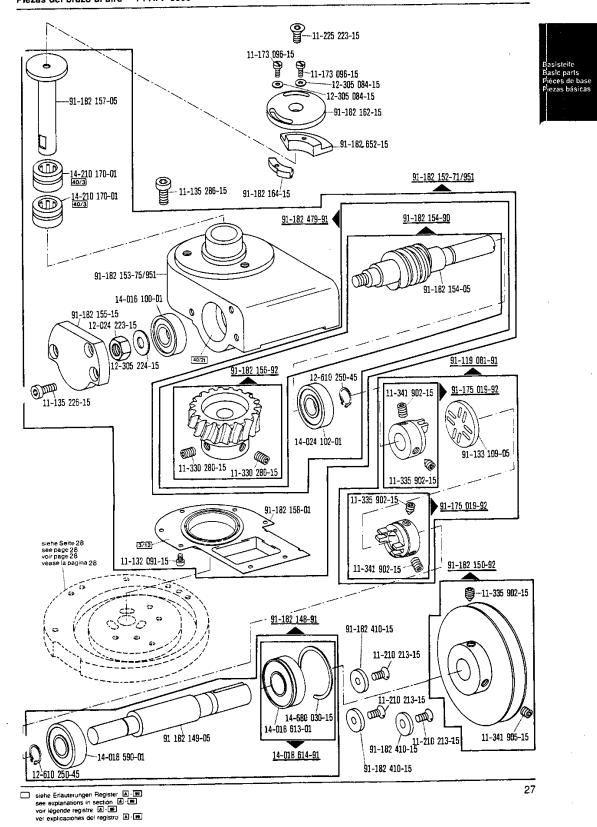

onnection see page 26
Raccord. cf. page 25
Para la conexión, véase la pág. 26

siehe Erfäuterungen Register A. Se see explanations in section A. Se voir tégende registre A. Se ver explicaciones del registro A. Se





siehe Erläuterungen Register A. Sese explanations in section A. Sese voir légende registre A. Sese ver explicaciones del registro A. Ses



















siehe Erläuterungen Register A. B. see explanations in section A. B. voir légende registre A. B. ver explicaciones del registro A. B.



20





siehe Ertäuterungen Register [A. [18]]
see explanations in section [A. [18]]
voir légende registre [A. [18]]
ver explicaciones del registro [A. [18]]











siehe Erläuterungen Register A. see explanations in section A. se voir légende registre A. voir légende registre A. se





siehe Erläuterungen Register (A) - (B)
see explanations in section (A) - (B)
voir légende registre (A) - (B)
ver explicaciones del registro (A) - (B)



siehe Erläuterungen Register A. @ see explanations in section A. @ voir légende registre A. @ ver explicaciones del registro A. @



33

zur · pour pris PFAFF 3338





siehe Erläuterungen Register A. ® see explanations in section A. ® voir légende régistre A. ® ver explicaciones del registro a. ®

zur · pour pra PFAFF 3338



Zur Wartungseinheit
 For conditioning unit
 Pour la conditionneur d'air comprimé
 Para las require grupo acondicionador del aire

siehe Erläuterungen Register (A. 199)
see explanations in section (A. 199)
voir légende registre (A. 199)
ver explicaciones del registro (A. 199)





siehe Erläuterungen Register A :