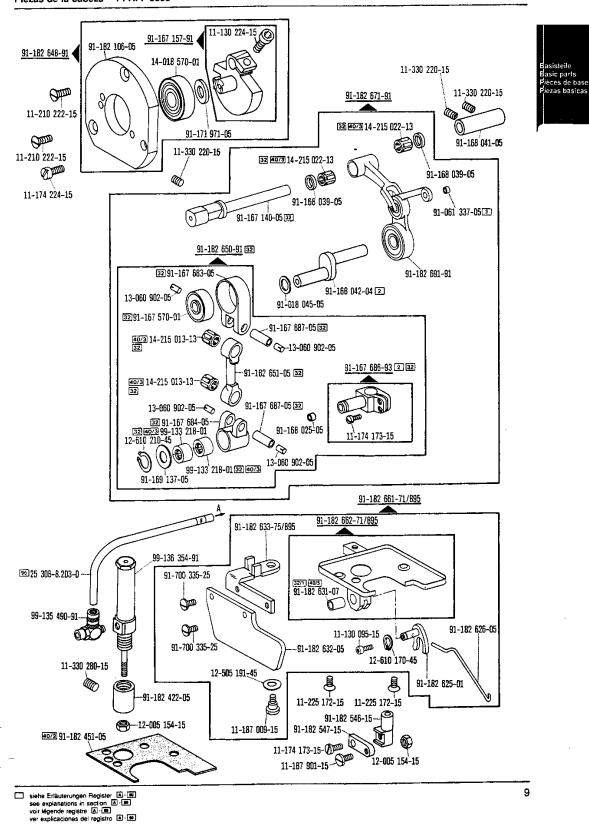

## **PFAFF**

3338

Teileliste
Parts list
Liste de pièces

0

Lista de piezas

296-12-16 709 dtsch./engl./frenz./span. 9.92 Notas preliminares Die Inhaltsübersicht auf Seite 3 gibt einen Überblick über die Aufgliederung der Liste. Alle Teile sind so abgebildet, wie sie in der Maschine funktionsmäßig zusammengehören. Die gestrichelten Abbildungen zeigen, wo die daneben abgebildeten Teile hingehören. Alle Einrahmungen auf den Bildseiten zeigen, aus welchen Einzelteilen sich die Gruppenteile zusammensetzen. Nähwerkzeuge und Apparate sind der Unterklassen-Ausstattung zu entnehmen. Die auf den Bildseiten verwendeten Schlüsselzeichen ( ; ; ; usw.) sind in Register "A - 99" erläutert... Konstruktionsänderungen vorbehalten. For the various sections of this catalogue, please refer to the "Contents" on page 3. The parts are illustrated as they belong together in the machine. The dashed illustrations show where the adjacent parts belong. The framed-in sections on the illustration pages show the individual parts comprising a group. For gauge parts and attachments please refer to the subclass listing. The keys used on the illustration pages ( ; 3 etc.) are listed and explained in section "A - 99". Subject to alterations in design. La table des matières, page 3, donne un apercu de la subdivision de la liste. Les pièces figurent sur l'illustration comme elles vont ensemble. Les figures en tirets montrent le lieu de montage des pièces figurant à côté. Les parties encadrées sur les pages à illustrations représentent les pièces individuelles formant groupe. Pour les organes de couture et les appareils, veuillez vous référer à la fiche équipement de sous-classes. Les symboles ( \_\_\_; 2; 3 etc.) utilisés sur les pages illustrées sont regroupés et expliqués au registre "A - 99". Sous réserve de modifications. En la página 3, bajo el título "contenido", puede verse un resumen de la división de la "lista de piezas". Las piezas están ilustradas conforme se hallan montadas en la máquina. Las figuras a base de lineas entrecortadas muestran dónde y cómo van montadas las piezas ilustradas al lado. Los recuadros en las páginas ilustradas indican las piezas individuales de que se componen los grupos. Para los órganos de costura y aparatos, véase la "Composición de las subclases". Los simbolos clave ( ; 2; 3 etc.) utilizados en las páginas ilustradas se hallan recopilados y explicados en el registro "A - 99". Salvo modificaciones técnicas.

Vorwort Foreword Avant-propos Erläuterung der Schlüsselzeichen Explanation of codes Explication des codes Explicaciones de los códigos

Kopf-, Arm-, Grundplatten- und Gehäuseteile Needle head parts, arm-, base plate-, and housing parts Pièce de téte, bras, plaque fondamentale et carcasse Piezas de la cabeza, del brazo, de la placa base y de la carcasa