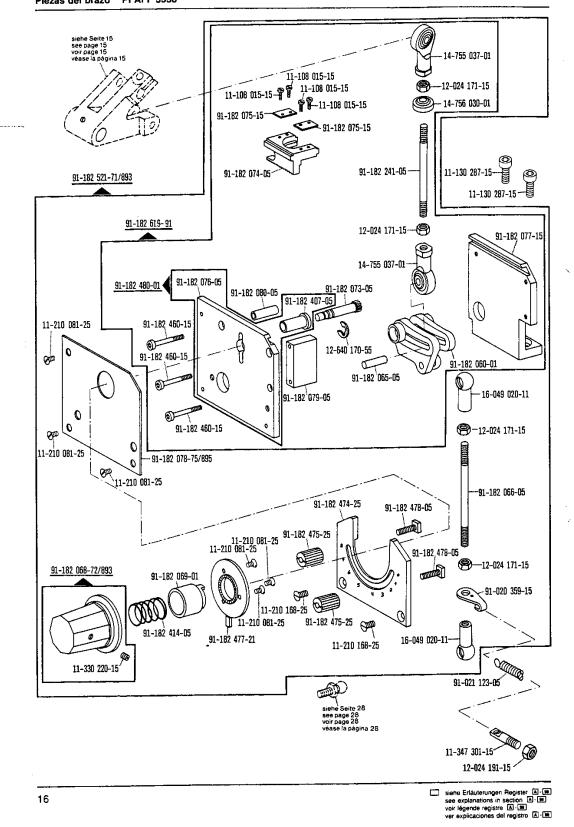

hase A.C.
  Pour du courant triphasé.
  para corriente trifásica.
- 90/3 Zur Motorbefestigung.
  For fitting the motor.
  Pour la fixation du moteur.
  Para fijacion del motor.
- 90/41

  Zugstange zur Tretplatte-Einrichtung.
  Connecting rod for pedal assy.
  Tringle pour pédalier.
  Barra de tracción para el pedal.
- 96 Länge angeben.
  State length.
  Préciser longueur.
  Indíquese la largura.



10

Anschluß siehe Seite 26
For connection see page 26
Raccord. cf. page 25
Para la conexión, véase la pág. 26

siehe Erfäuterungen Register A. Se see explanations in section A. Se voir tégende registre A. Se ver explicaciones del registro A. Se





siehe Erläuterungen Register A. Sese explanations in section A. Sese voir légende registre A. Sese ver explicaciones del registro A. Ses



















siehe Erläuterungen Register A. B. see explanations in section A. B. voir légende registre A. B. ver explicaciones del registro A. B.



20





siehe Ertäuterungen Register [A. [18]]
see explanations in section [A. [18]]
voir légende registre [A. [18]]
ver explicaciones del registro [A. [18]]











siehe Erläuterungen Register A. see explanations in section A. se voir légende registre A. voir légende registre A. se





siehe Erläuterungen Register (A) - (B)
see explanations in section (A) - (B)
voir légende registre (A) - (B)
ver explicaciones del registro (A) - (B)



siehe Erläuterungen Register A. @ see explanations in section A. @ voir légende registre A. @ ver explicaciones del registro A. @



33

zur · pour pris PFAFF 3338





siehe Erläuterungen Register A. ® see