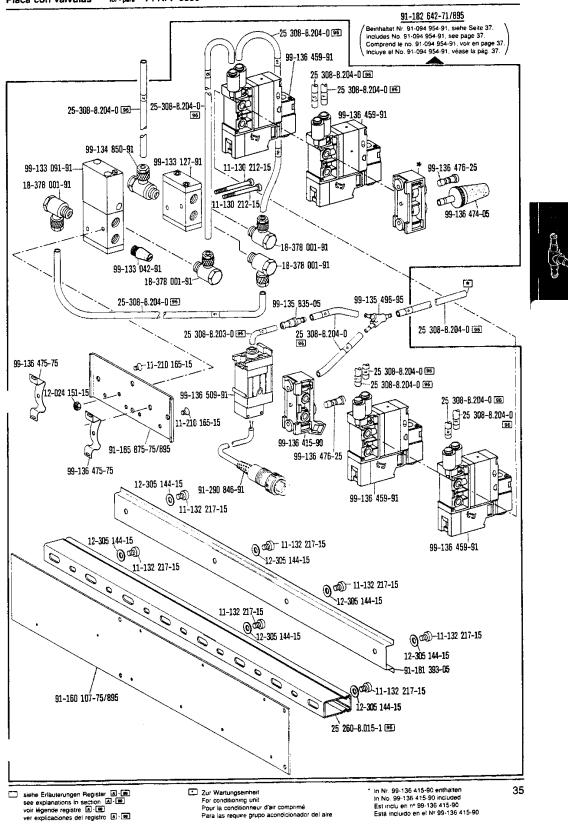

Zubehörteile und Einstellehren Accessory parts and Adjustment gauges Accessoires et calibres Accesorios y Calibres de ajuste

Platte mit Ventilen Plate with valves Plaque-support avec électrovanne Placa con válvulas