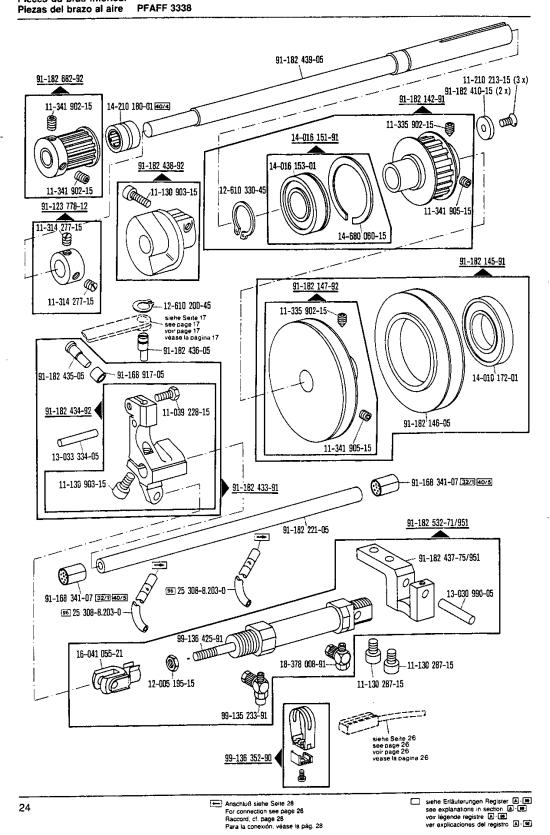

## **PFAFF**

3338

Teileliste
Parts list
Liste de pièces

0

Lista de piezas

296-12-16 709 dtsch./engl./frenz./span. 9.92 Notas preliminares Die Inhaltsübersicht auf Seite 3 gibt einen Überblick über die Aufgliederung der Liste. Alle Teile sind so abgebildet, wie sie in der Maschine funktionsmäßig zusammengehören. Die gestrichelten Abbildungen zeigen, wo die daneben abgebildeten Teile hingehören. Alle Einrahmungen auf den Bildseiten zeigen, aus welchen Einzelteilen sich die Gruppenteile zusammensetzen. Nähwerkzeuge und Apparate sind der Unterklassen-Ausstattung zu entnehmen. Die auf den Bildseiten verwendeten Schlüsselzeichen ( ; ; ; usw.) sind in Register "A - 99" erläutert... Konstruktionsänderungen vorbehalten. For the various sections of this catalogue, please refer to the "Contents" on page 3. The parts are illustrated as they belong together in the machine. The dashed illustrations show where the adjacent parts belong. The framed-in sections on the illustration pages show the individual parts comprising a group. For gauge parts and attachments please refer to the subclass listing. The keys used on the illustration pages ( ; 3 etc.) are listed and explained in section "A - 99". Subject to alterations in design. La table des matières, page 3, donne un apercu de la subdivision de la liste. Les pièces figurent sur l'illustration comme elles vont ensemble. Les figures en tirets montrent le lieu de montage des pièces figurant à côté. Les parties encadrées sur les pages à illustrations représentent les pièces individuelles formant groupe. Pour les organes de couture et les appareils, veuillez vous référer à la fiche équipement de sous-classes. Les symboles ( \_\_\_; 2; 3 etc.) utilisés sur les pages illustrées sont regroupés et expliqués au registre "A - 99". Sous réserve de modifications. En la página 3, bajo el título "contenido", puede verse un resumen de la división de la "lista de piezas". Las piezas están ilustradas conforme se hallan montadas en la máquina. Las figuras a base de lineas entrecortadas muestran dónde y cómo van montadas las piezas ilustradas al lado. Los recuadros en las páginas ilustradas indican las piezas individuales de que se componen los grupos. Para los órganos de costura y aparatos, véase la "Composición de las subclases". Los simbolos clave ( ; 2; 3 etc.) utilizados en las páginas ilustradas se hallan recopilados y explicados en el registro "A - 99". Salvo modificaciones técnicas.