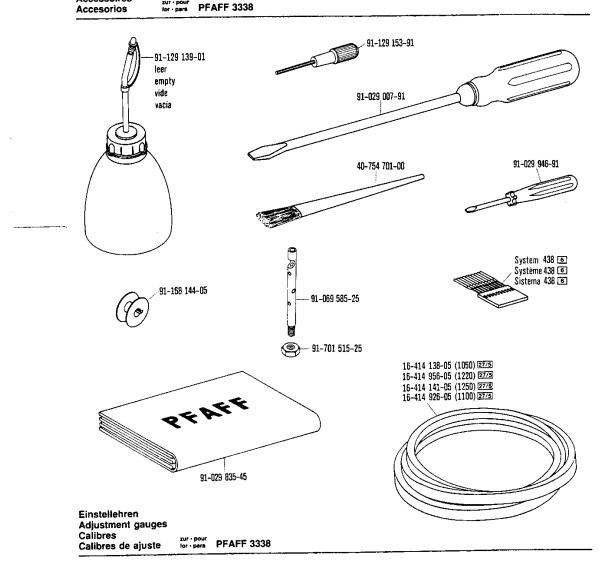

Zubehörteile und Einstellehren Accessory parts and Adjustment gauges Accessoires et calibres Accesorios y Calibres de ajuste

Platte mit Ventilen Plate with valves Plaque-support avec électrovanne Placa con válvulas

Nähwerkzeuge, Keilriemenscheiben- und Schmiermitteltabelle Gauge parts, table of pulleys and lubricants Organes de couture, tableau des poulie pour courroie trapézoídales et des lubrifiants Organos de costure, tabla de poleas para correas trapezoidales y lubricantes