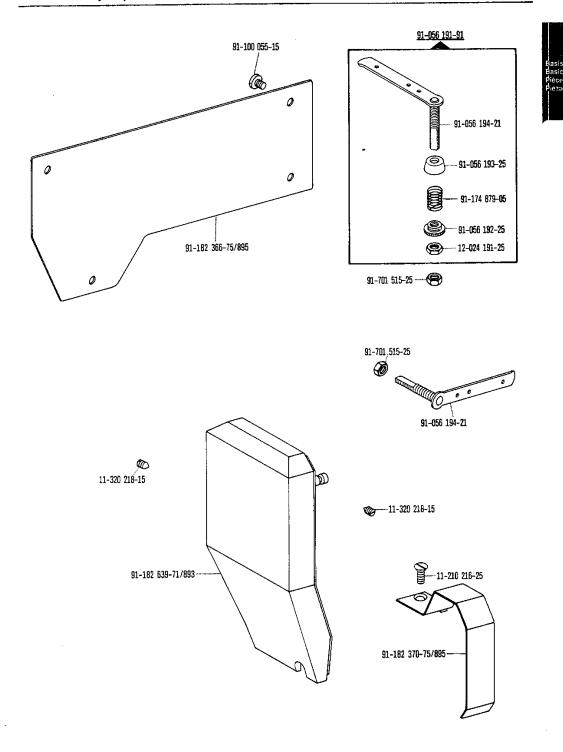

nection see page 26
Raccord. cf. page 25
Para la conexión, véase la pág. 26

siehe Erfäuterungen Register A. Se see explanations in section A. Se voir tégende registre A. Se ver explicaciones del registro A. Se





siehe Erläuterungen Register A. Sese explanations in section A. Sese voir légende registre A. Sese ver explicaciones del registro A. Ses



















siehe Erläuterungen Register A. B. see explanations in section A. B. voir légende registre A. B. ver explicaciones del registro A. B.



20





siehe Ertäuterungen Register [A. [18]]
see explanations in section [A. [18]]
voir légende registre [A. [18]]
ver explicaciones del registro [A. [18]]











siehe Erläuterungen Register A. see explanations in section A. se voir légende registre A. voir légende registre A. se





siehe Erläuterungen Register (A) - (B)
see explanations in section (A) - (B)
voir légende registre (A) - (B)
ver explicaciones del registro (A) - (B)



siehe Erläuterungen Register A. @ see explanations in section A. @ voir légende registre A. @ ver explicaciones del registro A. @



33

zur · pour pris PFAFF 3338





siehe Erläuterungen Register A. ® see explanations in section A. ® voir légende régistre A. ® ver explicaciones del registro a. ®

zur · pour pra PFAFF 3338



Zur Wartungseinheit
 For conditioning unit
 Pour la conditionneur d'air comprimé
 Para las require grupo acondicionador del aire

siehe Erläuterungen Register (A. 199)
see explanations in section (A. 199)
voir légende registre (A. 199)
ver explicaciones del registro (A. 199)





siehe Erläuterungen Register A : se