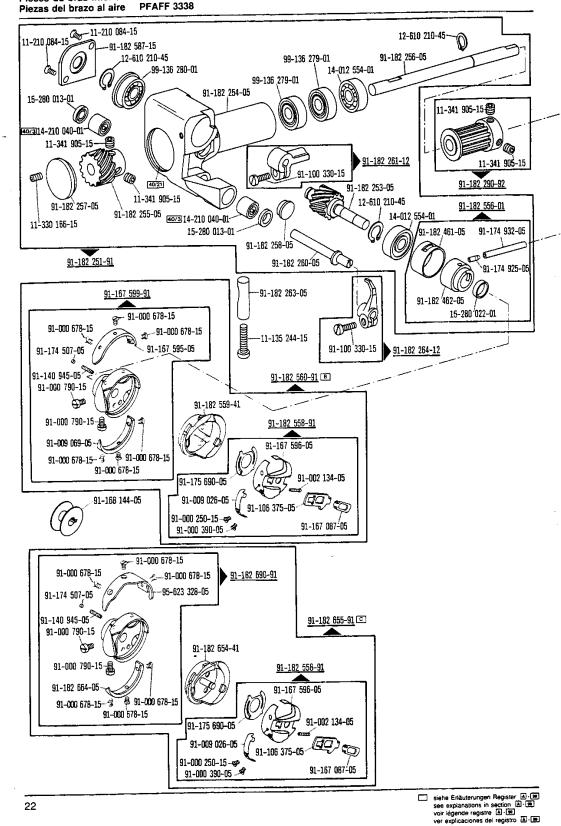

## **PFAFF**

3338

Teileliste
Parts list
Liste de pièces

0

Lista de piezas

296-12-16 709 dtsch./engl./frenz./span. 9.92 Notas preliminares Die Inhaltsübersicht auf Seite 3 gibt einen Überblick über die Aufgliederung der Liste. Alle Teile sind so abgebildet, wie sie in der Maschine funktionsmäßig zusammengehören. Die gestrichelten Abbildungen zeigen, wo die daneben abgebildeten Teile hingehören. Alle Einrahmungen auf den Bildseiten zeigen, aus welchen Einzelteilen sich die Gruppenteile zusammensetzen. Nähwerkzeuge und Apparate sind der Unterklassen-Ausstattung zu entnehmen. Die auf den Bildseiten verwendeten Schlüsselzeichen ( ; ; ; usw.) sind in Register "A - 99" erläutert... Konstruktionsänderungen vorbehalten. For the various sections of this catalogue, please refer to the "Contents" on page 3. The parts are illustrated as they belong together in the machine. The dashed illustrations show where the adjacent parts belong. The framed-in sections on the illustration pages show the individual parts comprising a group. For gauge parts and attachments please refer to the subclass listing. The keys used on the illustration pages ( ; 3 etc.) are listed and explained in section "A - 99". Subject to alterations in design. La table des matières, page 3, donne un apercu de la subdivision de la liste. Les pièces figurent sur l'illustration comme elles vont ensemble. Les figures en tirets montrent le lieu de montage des pièces figurant à côté. Les parties encadrées sur les pages à illustrations représentent les pièces individuelles formant groupe. Pour les organes de couture et les appareils, veuillez vous référer à la fiche équipement de sous-classes. Les symboles ( \_\_\_; 2; 3 etc.) utilisés sur les pages illustrées sont regroupés et expliqués au registre "A - 99". Sous réserve de modifications. En la página 3, bajo el título "contenido", puede verse un resumen de la división de la "lista de piezas". Las piezas están ilustradas conforme se hallan montadas en la máquina. Las figuras a base de lineas entrecortadas muestran dónde y cómo van montadas las piezas ilustradas al lado. Los recuadros en las páginas ilustradas indican las piezas individuales de que se componen los grupos. Para los órganos de costura y aparatos, véase la "Composición de las subclases". Los simbolos clave ( ; 2; 3 etc.) utilizados en las páginas ilustradas se hallan recopilados y explicados en el registro "A - 99". Salvo modificaciones técnicas.