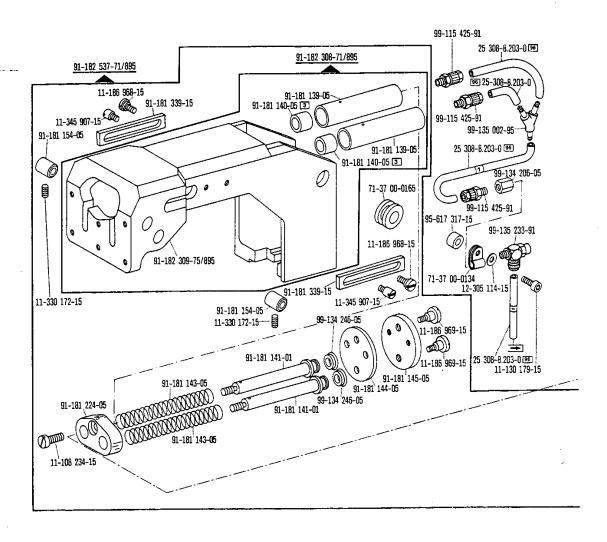

eur.
  Para fijacion del motor.
- 90/41

  Zugstange zur Tretplatte-Einrichtung.
  Connecting rod for pedal assy.
  Tringle pour pédalier.
  Barra de tracción para el pedal.
- 96 Länge angeben.
  State length.
  Préciser longueur.
  Indíquese la largura.



10

Anschluß siehe Seite 26
For connection see page 26
Raccord. cf. page 25
Para la conexión, véase la pág. 26

siehe Erfäuterungen Register A. Se see explanations in section A. Se voir tégende registre A. Se ver explicaciones del registro A. Se





siehe Erläuterungen Register A. Sese explanations in section A. Sese voir légende registre A. Sese ver explicaciones del registro A. Ses



















siehe Erläuterungen Register A. B. see explanations in section A. B. voir légende registre A. B. ver explicaciones del registro A. B.



20





siehe Ertäuterungen Register [A. [18]]
see explanations in section [A. [18]]
voir légende registre [A. [18]]
ver explicaciones del registro [A. [18]]











siehe Erläuterungen Register A. see explanations in section A. se voir légende registre A. voir légende registre A. se





siehe Erläuterungen Register (A) - (B)
see explanations in section (A) - (B)
voir légende registre (A) - (B)
ver explicaciones del registro (A) - (B)



siehe Erläuterungen Register A. @ see explanations in section A. @ voir légende registre A. @ ver explicaciones del registro A. @



33

zur · pour pris PFAFF 3338





siehe Erläuterungen Register A. ® see explanations in section A. ® voir légende régistre A. ® ver explicaciones del registro a. ®

zur · pour pra PFAFF 3338



Zur Wartungseinheit
 Fo