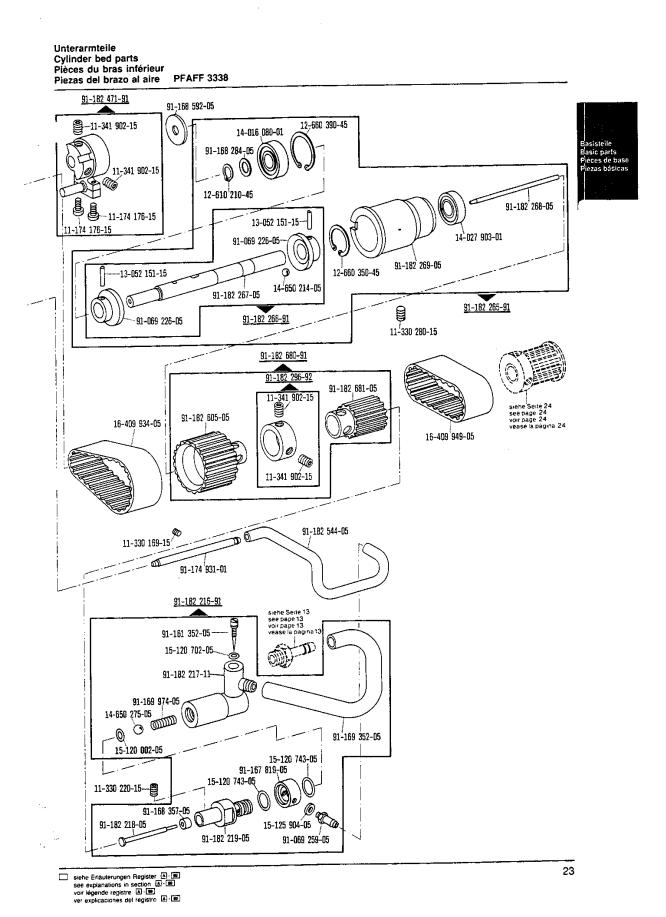

## **PFAFF**

3338

Teileliste
Parts list
Liste de pièces

0

Lista de piezas

296-12-16 709 dtsch./engl./frenz./span. 9.92 Notas preliminares Die Inhaltsübersicht auf Seite 3 gibt einen Überblick über die Aufgliederung der Liste. Alle Teile sind so abgebildet, wie sie in der Maschine funktionsmäßig zusammengehören. Die gestrichelten Abbildungen zeigen, wo die daneben abgebildeten Teile hingehören. Alle Einrahmungen auf den Bildseiten zeigen, aus welchen Einzelteilen sich die Gruppenteile zusammensetzen. Nähwerkzeuge und Apparate sind der Unterklassen-Ausstattung zu entnehmen. Die auf den Bildseiten verwendeten Schlüsselzeichen ( ; ; ; usw.) sind in Register "A - 99" erläutert... Konstruktionsänderungen vorbehalten. For the various sections of this catalogue, please refer to the "Contents" on page 3. The parts are illustrated as they belong together in the machine. The dashed illustrations show where the adjacent parts belong. The framed-in sections on the illustration pages show the individual parts comprising a group. For gauge parts and attachments please refer to the subclass listing. The keys used on the illustration pages ( ; 3 etc.) are listed and explained in section "A - 99". Subject to alterations in design. La table des matières, page 3, donne un apercu de la subdivision de la liste. Les pièces figurent sur l'illustration comme elles vont ensemble. Les figures en tirets montrent le lieu de montage des pièces figurant à côté. Les parties encadrées sur les pages à illustrations représentent les pièces individuelles formant groupe. Pour les organes de couture et les appareils, veuillez vous référer à la fiche équipement de sous-classes. Les symboles ( \_\_\_; 2; 3 etc.) utilisés sur les pages illustrées sont regroupés et expliqués au registre "A - 99". Sous réserve de modifications. En la página 3, bajo el título "contenido", puede verse un resumen de la división de la "lista de piezas". Las piezas están ilustradas conforme se hallan montadas en la máquina. Las figuras a base de lineas entrecortadas muestran dónde y cómo van montadas las piezas ilustradas al lado. Los recuadros en las páginas ilustradas indican las piezas individuales de que se componen los grupos. Para los órganos de costura y aparatos, véase la "Composición de las subclases". Los simbolos clave ( ; 2; 3 etc.) utilizados en las páginas ilustradas se hallan recopilados y explicados en el registro "A - 99". Salvo modificaciones técnicas.