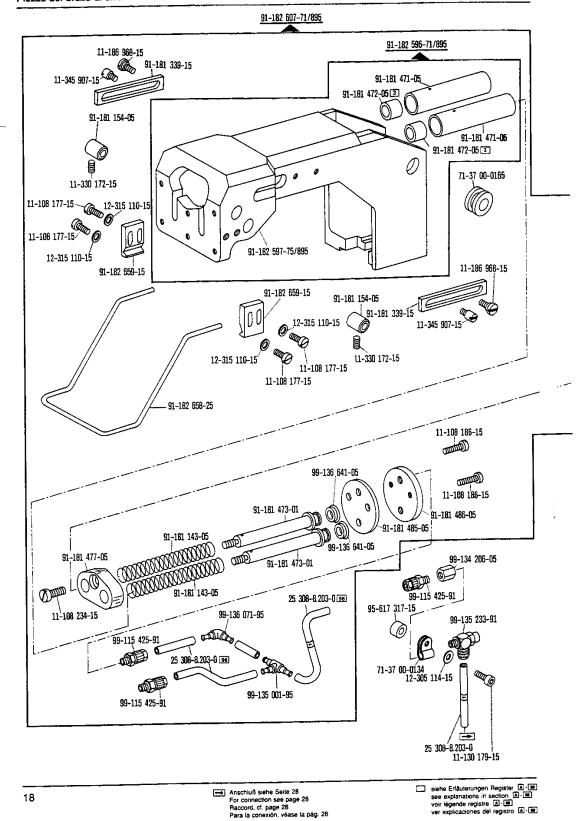

A.C.
  Pour du courant triphasé.
  para corriente trifásica.
- 90/3 Zur Motorbefestigung.
  For fitting the motor.
  Pour la fixation du moteur.
  Para fijacion del motor.
- 90/41

  Zugstange zur Tretplatte-Einrichtung.
  Connecting rod for pedal assy.
  Tringle pour pédalier.
  Barra de tracción para el pedal.
- 96 Länge angeben.
  State length.
  Préciser longueur.
  Indíquese la largura.



10

Anschluß siehe Seite 26
For connection see page 26
Raccord. cf. page 25
Para la conexión, véase la pág. 26

siehe Erfäuterungen Register A. Se see explanations in section A. Se voir tégende registre A. Se ver explicaciones del registro A. Se





siehe Erläuterungen Register A. Sese explanations in section A. Sese voir légende registre A. Sese ver explicaciones del registro A. Ses



















siehe Erläuterungen Register A. B. see explanations in section A. B. voir légende registre A. B. ver explicaciones del registro A. B.



20





siehe Ertäuterungen Register [A. [18]]
see explanations in section [A. [18]]
voir légende registre [A. [18]]
ver explicaciones del registro [A. [18]]











siehe Erläuterungen Register A. see explanations in section A. se voir légende registre A. voir légende registre A. se





siehe Erläuterungen Register (A) - (B)
see explanations in section (A) - (B)
voir légende registre (A) - (B)
ver explicaciones del registro (A) - (B)



siehe Erläuterungen Register A. @ see explanations in section A. @ voir légende registre A. @ ver explicaciones del registro A. @



33

zur · pour pris PFAFF 3338





siehe Erläuterungen Register A. ® see expl