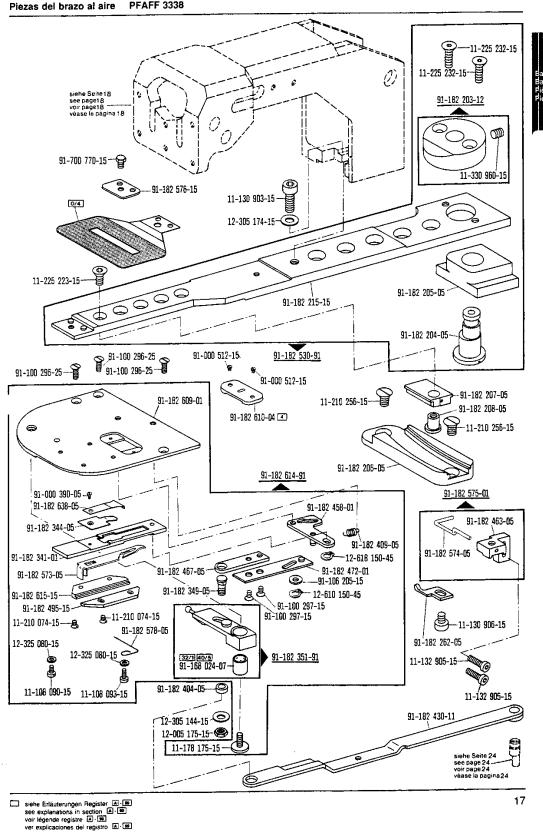

se A.C.
  Pour du courant triphasé.
  para corriente trifásica.
- 90/3 Zur Motorbefestigung.
  For fitting the motor.
  Pour la fixation du moteur.
  Para fijacion del motor.
- 90/41

  Zugstange zur Tretplatte-Einrichtung.
  Connecting rod for pedal assy.
  Tringle pour pédalier.
  Barra de tracción para el pedal.
- 96 Länge angeben.
  State length.
  Préciser longueur.
  Indíquese la largura.



10

Anschluß siehe Seite 26
For connection see page 26
Raccord. cf. page 25
Para la conexión, véase la pág. 26

siehe Erfäuterungen Register A. Se see explanations in section A. Se voir tégende registre A. Se ver explicaciones del registro A. Se





siehe Erläuterungen Register A. Sese explanations in section A. Sese voir légende registre A. Sese ver explicaciones del registro A. Ses



















siehe Erläuterungen Register A. B. see explanations in section A. B. voir légende registre A. B. ver explicaciones del registro A. B.



20





siehe Ertäuterungen Register [A. [18]]
see explanations in section [A. [18]]
voir légende registre [A. [18]]
ver explicaciones del registro [A. [18]]











siehe Erläuterungen Register A. see explanations in section A. se voir légende registre A. voir légende registre A. se





siehe Erläuterungen Register (A) - (B)
see explanations in section (A) - (B)
voir légende registre (A) - (B)
ver explicaciones del registro (A) - (B)



siehe Erläuterungen Register A. @ see explanations in section A. @ voir légende registre A. @ ver explicaciones del registro A. @



33

zur · pour pris PFAFF 3338





siehe Erläuterungen Register A. ® see ex