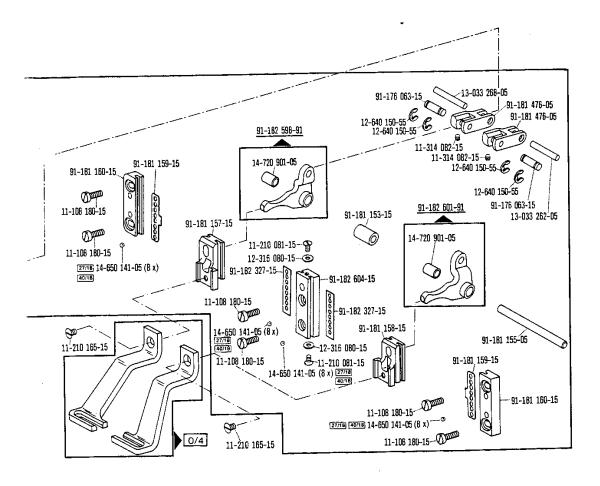

.
  Pour du courant triphasé.
  para corriente trifásica.
- 90/3 Zur Motorbefestigung.
  For fitting the motor.
  Pour la fixation du moteur.
  Para fijacion del motor.
- 90/41

  Zugstange zur Tretplatte-Einrichtung.
  Connecting rod for pedal assy.
  Tringle pour pédalier.
  Barra de tracción para el pedal.
- 96 Länge angeben.
  State length.
  Préciser longueur.
  Indíquese la largura.



10

Anschluß siehe Seite 26
For connection see page 26
Raccord. cf. page 25
Para la conexión, véase la pág. 26

siehe Erfäuterungen Register A. Se see explanations in section A. Se voir tégende registre A. Se ver explicaciones del registro A. Se





siehe Erläuterungen Register A. Sese explanations in section A. Sese voir légende registre A. Sese ver explicaciones del registro A. Ses



















siehe Erläuterungen Register A. B. see explanations in section A. B. voir légende registre A. B. ver explicaciones del registro A. B.



20





siehe Ertäuterungen Register [A. [18]]
see explanations in section [A. [18]]
voir légende registre [A. [18]]
ver explicaciones del registro [A. [18]]











siehe Erläuterungen Register A. see explanations in section A. se voir légende registre A. voir légende registre A. se





siehe Erläuterungen Register (A) - (B)
see explanations in section (A) - (B)
voir légende registre (A) - (B)
ver explicaciones del registro (A) - (B)



siehe Erläuterungen Register A. @ see explanations in section A. @ voir légende registre A. @ ver explicaciones del registro A. @



33

zur · pour pris PFAFF 3338





siehe Erläuterungen Register A. ® see explanat