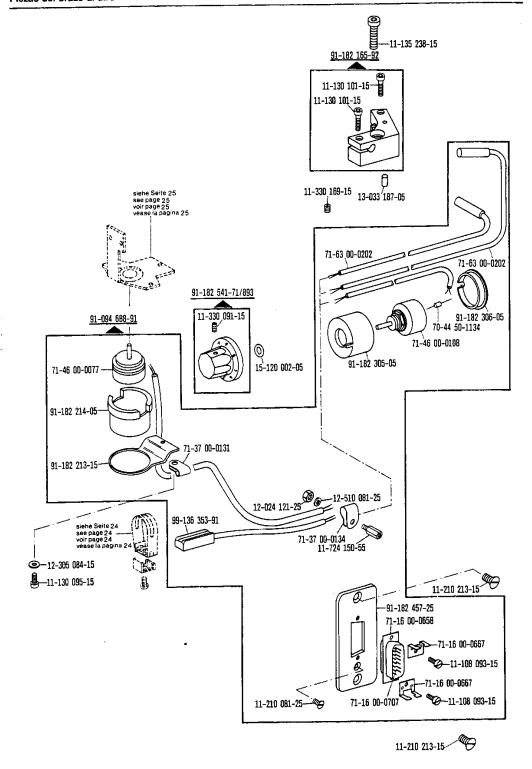

dal.
- 96 Länge angeben.
  State length.
  Préciser longueur.
  Indíquese la largura.



10

Anschluß siehe Seite 26
For connection see page 26
Raccord. cf. page 25
Para la conexión, véase la pág. 26

siehe Erfäuterungen Register A. Se see explanations in section A. Se voir tégende registre A. Se ver explicaciones del registro A. Se





siehe Erläuterungen Register A. Sese explanations in section A. Sese voir légende registre A. Sese ver explicaciones del registro A. Ses



















siehe Erläuterungen Register A. B. see explanations in section A. B. voir légende registre A. B. ver explicaciones del registro A. B.



20





siehe Ertäuterungen Register [A. [18]]
see explanations in section [A. [18]]
voir légende registre [A. [18]]
ver explicaciones del registro [A. [18]]











siehe Erläuterungen Register A. see explanations in section A. se voir légende registre A. voir légende registre A. se





siehe Erläuterungen Register (A) - (B)
see explanations in section (A) - (B)
voir légende registre (A) - (B)
ver explicaciones del registro (A) - (B)



siehe Erläuterungen Register A. @ see explanations in section A. @ voir légende registre A. @ ver explicaciones del registro A. @



33

zur · pour pris PFAFF 3338





siehe Erläuterungen Register A. ® see explanations in section A. ® voir légende régistre A. ® ver explicaciones del registro a. ®

zur · pour pra PFAFF 3338



Zur Wartungseinheit
 For conditioning unit
 Pour la conditionneur d'air comprimé
 Para las require grupo acondicionador del aire

siehe Erläuterungen Register (A. 199)
see explanations in sect