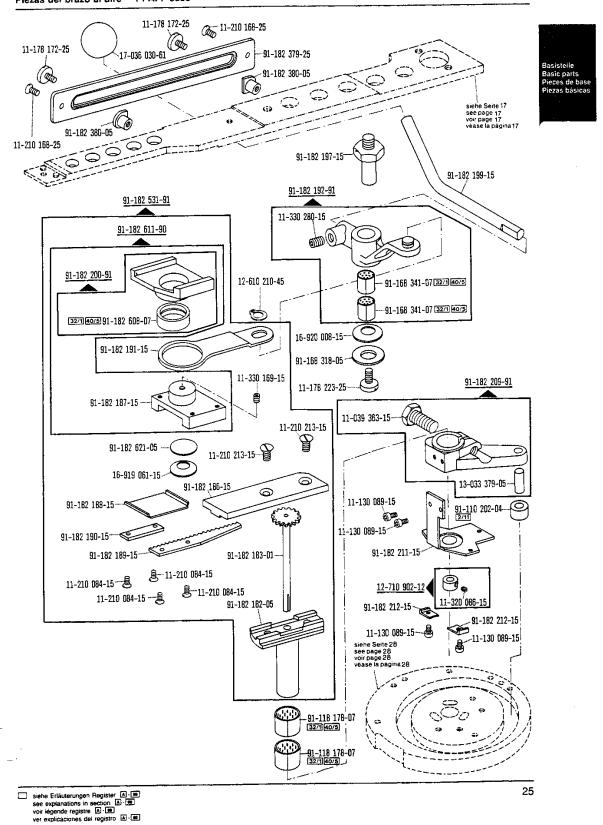

pedal.
- 96 Länge angeben.
  State length.
  Préciser longueur.
  Indíquese la largura.



10

Anschluß siehe Seite 26
For connection see page 26
Raccord. cf. page 25
Para la conexión, véase la pág. 26

siehe Erfäuterungen Register A. Se see explanations in section A. Se voir tégende registre A. Se ver explicaciones del registro A. Se





siehe Erläuterungen Register A. Sese explanations in section A. Sese voir légende registre A. Sese ver explicaciones del registro A. Ses



















siehe Erläuterungen Register A. B. see explanations in section A. B. voir légende registre A. B. ver explicaciones del registro A. B.



20





siehe Ertäuterungen Register [A. [18]]
see explanations in section [A. [18]]
voir légende registre [A. [18]]
ver explicaciones del registro [A. [18]]











siehe Erläuterungen Register A. see explanations in section A. se voir légende registre A. voir légende registre A. se





siehe Erläuterungen Register (A) - (B)
see explanations in section (A) - (B)
voir légende registre (A) - (B)
ver explicaciones del registro (A) - (B)



siehe Erläuterungen Register A. @ see explanations in section A. @ voir légende registre A. @ ver explicaciones del registro A. @



33

zur · pour pris PFAFF 3338





siehe Erläuterungen Register A. ® see explanations in section A. ® voir légende régistre A. ® ver explicaciones del registro a. ®

zur · pour pra PFAFF 3338



Zur Wartungseinheit
 For conditioning unit
 Pour la conditionneur d'air comprimé
 Para las require grupo acondicionador del aire

siehe Erläuterungen Register (A. 199)
see explanations in se