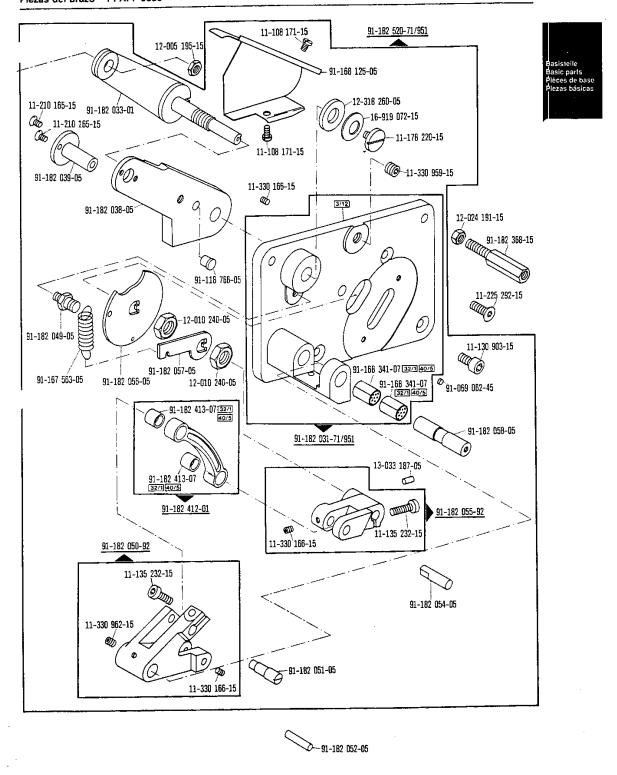

-phase A.C.
  Pour du courant triphasé.
  para corriente trifásica.
- 90/3 Zur Motorbefestigung.
  For fitting the motor.
  Pour la fixation du moteur.
  Para fijacion del motor.
- 90/41

  Zugstange zur Tretplatte-Einrichtung.
  Connecting rod for pedal assy.
  Tringle pour pédalier.
  Barra de tracción para el pedal.
- 96 Länge angeben.
  State length.
  Préciser longueur.
  Indíquese la largura.



10

Anschluß siehe Seite 26
For connection see page 26
Raccord. cf. page 25
Para la conexión, véase la pág. 26

siehe Erfäuterungen Register A. Se see explanations in section A. Se voir tégende registre A. Se ver explicaciones del registro A. Se





siehe Erläuterungen Register A. Sese explanations in section A. Sese voir légende registre A. Sese ver explicaciones del registro A. Ses



















siehe Erläuterungen Register A. B. see explanations in section A. B. voir légende registre A. B. ver explicaciones del registro A. B.



20





siehe Ertäuterungen Register [A. [18]]
see explanations in section [A. [18]]
voir légende registre [A. [18]]
ver explicaciones del registro [A. [18]]











siehe Erläuterungen Register A. see explanations in section A. se voir légende registre A. voir légende registre A. se





siehe Erläuterungen Register (A) - (B)
see explanations in section (A) - (B)
voir légende registre (A) - (B)
ver explicaciones del registro (A) - (B)



siehe Erläuterungen Register A. @ see explanations in section A. @ voir légende registre A. @ ver explicaciones del registro A. @



33

zur · pour pris PFAFF 3338





siehe Erläuterungen Register A. ® se