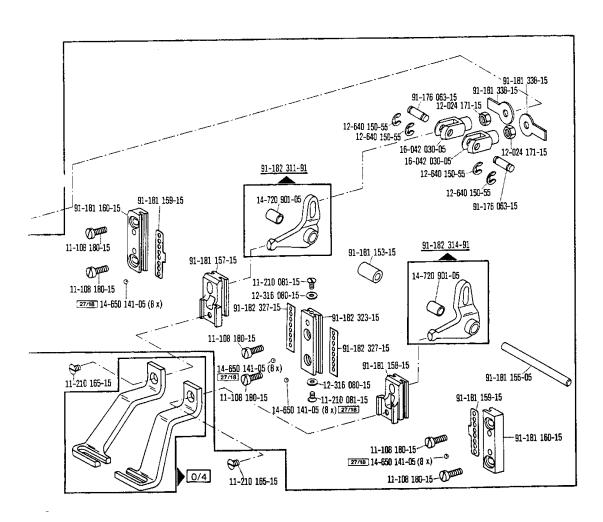

## **PFAFF**

3338

Teileliste
Parts list
Liste de pièces

0

Lista de piezas

296-12-16 709 dtsch./engl./frenz./span. 9.92 Notas preliminares Die Inhaltsübersicht auf Seite 3 gibt einen Überblick über die Aufgliederung der Liste. Alle Teile sind so abgebildet, wie sie in der Maschine funktionsmäßig zusammengehören. Die gestrichelten Abbildungen zeigen, wo die daneben abgebildeten Teile hingehören. Alle Einrahmungen auf den Bildseiten zeigen, aus welchen Einzelteilen sich die Gruppenteile zusammensetzen. Nähwerkzeuge und Apparate sind der Unterklassen-Ausstattung zu entnehmen. Die auf den Bildseiten verwendeten Schlüsselzeichen ( ; ; ; usw.) sind in Register "A - 99" erläutert... Konstruktionsänderungen vorbehalten. For the various sections of this catalogue, please refer to the "Contents" on page 3. The parts are illustrated as they belong together in the machine. The dashed illustrations show where the adjacent parts belong. The framed-in sections on the illustration pages show the individual parts comprising a group. For gauge parts and attachments please refer to the subclass listing. The keys used on the illustration pages ( ; 3 etc.) are listed and explained in section "A - 99". Subject to alterations in design. La table des matières, page 3, donne un apercu de la subdivision de la liste. Les pièces figurent sur l'illustration comme elles vont ensemble. Les figures en tirets montrent le lieu de montage des pièces figurant à côté. Les parties encadrées sur les pages à illustrations représentent les pièces individuelles formant groupe. Pour les organes de couture et les appareils, veuillez vous référer à la fiche équipement de sous-classes. Les symboles ( \_\_\_; 2; 3 etc.) utilisés sur les pages illustrées sont regroupés et expliqués au registre "A - 99". Sous réserve de modifications. En la página 3, bajo el título "contenido", puede verse un resumen de la división de la "lista de piezas". Las piezas están ilustradas conforme se hallan montadas en la máquina. Las figuras a base de lineas entrecortadas muestran dónde y cómo van montadas las piezas ilustradas al lado. Los recuadros en las páginas ilustradas indican las piezas individuales de que se componen los grupos. Para los órganos de costura y aparatos, véase la "Composición de las subclases". Los simbolos clave ( ; 2; 3 etc.) utilizados en las páginas ilustradas se hallan recopilados y explicados en el registro "A - 99". Salvo modificaciones técnicas.